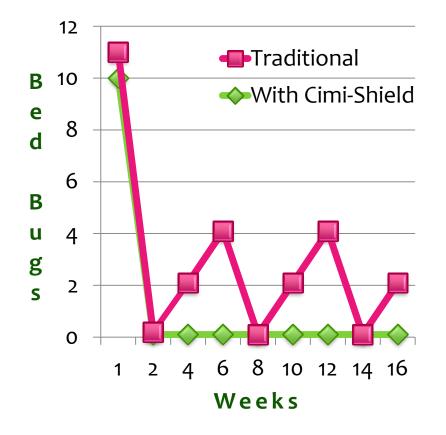

### Bed Bugs Come Back !

#### 60% of Bed Bug infestations are Eggs

- These Eggs can be in hard to reach areas
- They will hatch 2-4 weeks after the initial treatment and you have a "Re
  - infestation" requiring another treatment
  - CIMI-SHIELD lasts so this won't happen,

#### **1** TREATMENT LASTS **1** YEAR